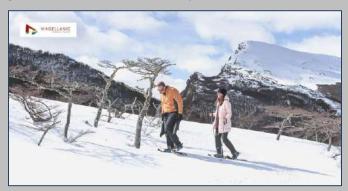

Once at the place, we will equip ourselves with snowshoes and poles to begin our journey to the summit. During the ascent we will make brief stops to regain strength and take pictures. From the summit we will be able to appreciate the magnitude of such a fantastic panoramic view of the Escondido and Fagnano lakes.