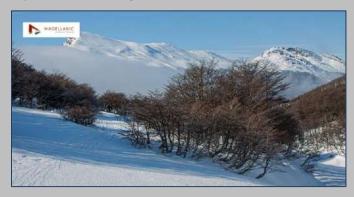

Snowshoes will allow you to go further than you thought possible and reach the edge of the mountain. The magnificent scenery from the top will delight the eye and the spirit!

Transfer in excursion from Ushuaia in northeast direction by RN Nro. 3 until arriving to the area of Paso Garibaldi, located at 430 m above sea level. During the trip, in addition to seeing the winter centers, we will be discovering all the mountain landscape that Tierra del Fuego offers in winter. Wide valleys full of peat bogs, mountain ranges adorned with native forest and high glaciers. All this natural scenery under a white mantle!