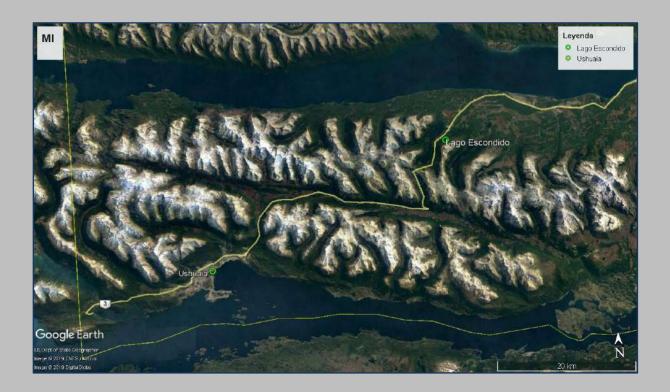

Snowshoes will allow you to go further than you thought possible and reach the edge of the mountain. The magnificent scenery from the top will delight the eye and the spirit!

Transfer in excursion from Ushuaia in northeast direction by RN Nro. 3 until arriving to the area of Paso Garibaldi, located at 430 m above sea level. During the trip, in addition to seeing the winter centers, we will be discovering all the mountain landscape that Tierra del Fuego offers in winter. Wide valleys full of peat bogs, mountain ranges adorned with native forest and high glaciers. All this natural scenery under a white mantle!

Once at the place, we will equip ourselves with snowshoes and poles to begin our journey to the summit. During the ascent we will make brief stops to regain strength and take pictures. From the summit we will be able to appreciate the magnitude of such a fantastic panoramic view of the Escondido and Fagnano lakes.

After a well-deserved rest, with a hot drink and snack in between, we will start our descent to the starting point and then return to the city of Ushuaia. End of our services. Total kilometers to cover: 110 (by bus).