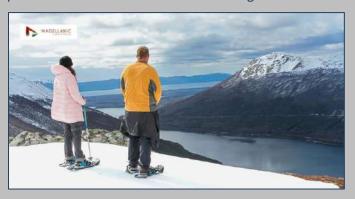

Once at the place, we will equip ourselves with snowshoes and poles to begin our journey to the summit. During the ascent we will make brief stops to regain strength and take pictures. From the summit we will be able to appreciate the magnitude of such a fantastic panoramic view of the Escondido and Fagnano lakes.